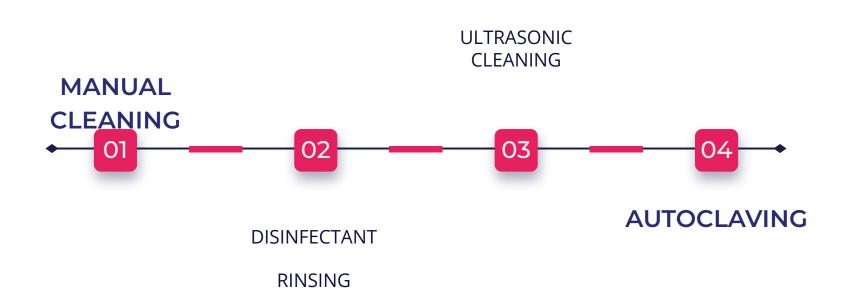

TH:

\_L

BRUSHING AGGRESSIVELY WILL LEAD TO CLEANER TEETH





TOOTH CLEANING REQUIRES A
TECHNIQUE NOT
FORCE...BRUSHING HARD CAN
LEAD TO LOSS OF ENAMEL AND
CONSEQUENTLY SENSITIVITY

# MYTH:



BABIES DON'T NEED TO BRUSH DAILY

#### **REALITY:**



BABY TEETH ARE EQUALLY IMPORTANT .They should start brushing as soon as their baby teeth erupt

# MYTH:

IF I DON'T HAVE ANY
PAIN THERE IS NO NEED
TO VISIT A DENTIST

### **REALITY:**



A REGULAR DENTAL CHECKUP AFTER EVERY 6 MONTHS IS MANDATORY...



BRACES WORK ONLY FOR YOUNG PEOPLE



# **REALITY:**

BRACES ARE FOR EVERY AGE GROUP ...



DON'T LEAVE YOU DENTAL HEALTH NEGLECTED AS IT CAN LEAD TO POOR OVERALL HEALTH AS YOU ARE FEEDING YOUR BODY WITH MOUTH ONLY...

# 5000+ HAPPY PATIENTS

BE THE NEXT ONE.....

#### **Our STERLIZATION Process**



#### **Areas We Cover**



# **Key Accomplishments**



DENTAL IMPLANTS

INVISIBLE BRACES





#### **Patient Satisfaction**





Do you have any questions?

POST US ON 8847333359