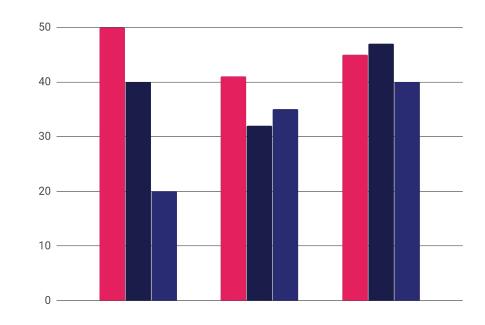

HNIQUE NOT
FORCE...BRUSHING HARD CAN
LEAD TO LOSS OF ENAMEL AND
CONSEQUENTLY SENSITIVITY

# MYTH:



BABIES DON'T NEED TO BRUSH DAILY

#### **REALITY:**



BABY TEETH ARE EQUALLY IMPORTANT .They should start brushing as soon as their baby teeth erupt

# MYTH:

IF I DON'T HAVE ANY
PAIN THERE IS NO NEED
TO VISIT A DENTIST

### **REALITY:**



A REGULAR DENTAL CHECKUP AFTER EVERY 6 MONTHS IS MANDATORY...



BRACES WORK ONLY FOR YOUNG PEOPLE



# **REALITY:**

BRACES ARE FOR EVERY AGE GROUP ...



DON'T LEAVE YOU DENTAL HEALTH NEGLECTED AS IT CAN LEAD TO POOR OVERALL HEALTH AS YOU ARE FEEDING YOUR BODY WITH MOUTH ONLY...

# 5000+ HAPPY PATIENTS

BE THE NEXT ONE.....

#### **Our STERLIZATION Process**



#### **Areas We Cover**



# **Key Accomplishments**



DENTAL IMPLANTS

INVISIBLE BRACES





#### **Patient Satisfaction**





Do you have any questions?

POST US ON 8847333359